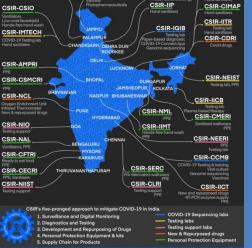

## Phenome India - A long-term longitudinal observational cohort study of health outcomes



Development of a protocol for obtaining lifestyle, dietary, and clinical information towards establishing a molecular profiling to examine health outcomes.

**A Pan-CSIR** Approach on COVID-19 Serology Testing



SIR-CBR

CSIR-NBR

Test Cohort: **IICB Employees & Family IICB Students** 

**Test Venue: IICB Jadavpur Canteen** 

> **Test Dates:** 24<sup>th</sup>-26<sup>th</sup> August 2020

## **IICB** Team



Partha Chakrabarti

Sandip Paul Saikat Chakrabarti

Serology test for infectious diseases caused by microbes like SARS-CoV-2.